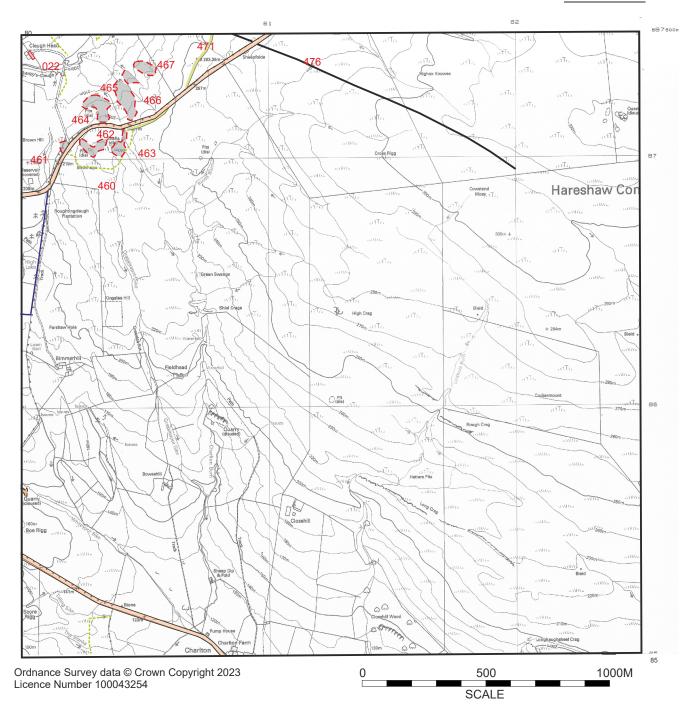

Contours are at 10 metre intervals.

The representation of a road, track or path does not necessarily indicate a right of way.

MAP M2: Summary List of Known and Suspected Archaeological & Historical Sites

| Site         | Туре      | Grid. Ref.   | Notes                                    |
|--------------|-----------|--------------|------------------------------------------|
| A0022        | Farmstead | NY 8005 8742 | Cleugh Head                              |
| <u>A0461</u> | Shafts    | NY 8018 8705 | Coal workings.                           |
| <u>A0462</u> | Shafts    | NY 8030 8040 | Coal workings.                           |
| <u>A0463</u> | Shafts    | NY 8705 8705 | Coal workings.                           |
| <u>A0464</u> | Shafts    | NY 8030 8720 | Coal workings.                           |
| <u>A0465</u> | Shafts    | NY 8040 8725 | Coal workings.                           |
| A0466        | Shafts    | NY 8045 8732 | Coal workings.                           |
| <u>A0467</u> | Shafts    | NY 8050 8053 | Coal workings.                           |
| <u>A0471</u> | Earthwork | NY 80 87     | Head dyke, also on H4                    |
| A0476        | Earthwork | NY 80 87     | Linear earthwork, in part surviving as a |
|              |           |              | ditch with 2 banks.                      |