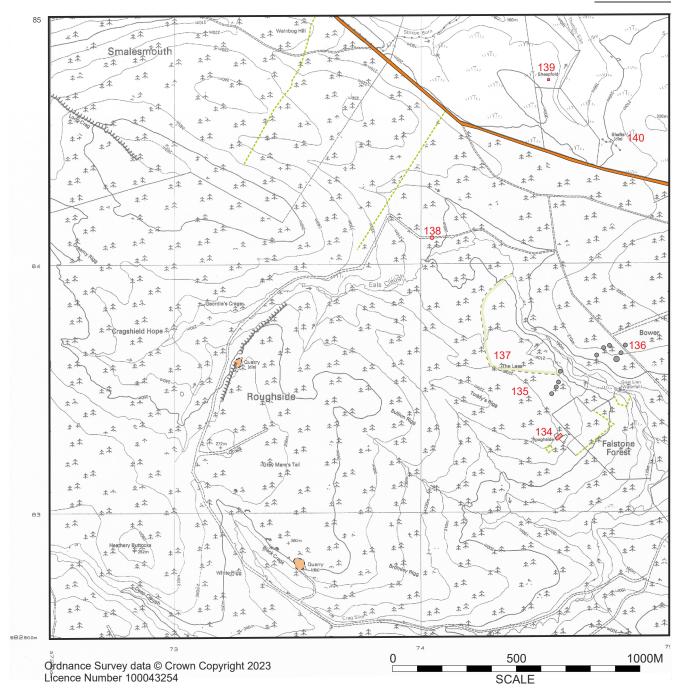

MAP L3: Summary List of Known and Suspected Archaeological & Historical Sites

| Site         | Туре      | Grid. Ref.   | Notes                              |
|--------------|-----------|--------------|------------------------------------|
| <u>A0134</u> | Farmstead | NY 7455 8330 | Roughside                          |
| A0135        | Shafts    | NY 7455 8355 | Group of shafts SW of Eals Cleugh. |
|              |           |              | Marked as 'Old' on 1st Ed. OS map. |
| A0136        | Shafts    | NY 7475 8360 | Group of shafts NE of Eals Cleugh. |
|              |           |              | Marked as 'Old' on 1st Ed. OS map. |
| <u>A0137</u> | Earthwork | NY 74 84     | Ditch, a possible D-plan enclosure |
| A0138        | Sheepfold | NY 7404 8411 | Sheepfold                          |
| A0139        | Sheepfold | NY 7451 8474 | Sheepfold                          |
| A0140        | Shafts    | NY 8448 7476 | Group of Shafts (not marked on 1st |
|              |           |              | Ed. OS map.)                       |