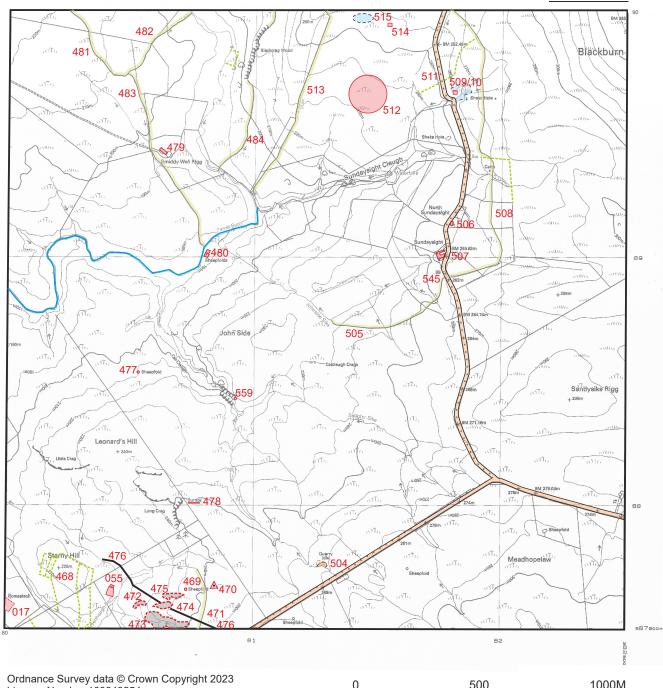

MAP H4: Summary List of Known and Suspected Archaeological & Historical Sites

| Site         | Туре             | Grid. Ref.   | Notes                                                                    |
|--------------|------------------|--------------|--------------------------------------------------------------------------|
| <u>A0017</u> | Settlement       | NY 8001 8760 | Romano-British Farmstead [NMR NY88 NW1]                                  |
| A0055        | Farmstead        | NY 8055 8770 | Ruined Farmstead                                                         |
| A0468        | Field system     | NY 802 877   | On Staney Rig                                                            |
| A0469        | Sheepfold        | NY 8073 8767 | Circular                                                                 |
| <u>A0470</u> | Cup-marked stone | NY 8085 8767 | Cup and groove                                                           |
| <u>A0471</u> | Earthwork        | NY 80 87     | D-plan enclosure. Bank with ditch, at one point part cut in rock.        |
| A0472        | Shaft            | NY 8055 8759 | Coal workings                                                            |
| A0473        | Shaft            | NY 8065 8703 | Coal workings                                                            |
| A0474        | Shaft            | NY 8065 8710 | Coal workings                                                            |
| A0475        | Shaft            | NY 8067 8713 | Coal workings                                                            |
| A0476        | Earthwork        | NY 80 87     | Llinear earthwork, part ditch with 2 banks                               |
| A0477        | Sheepfold        | NY 8053 8853 | Circular form                                                            |
| A0478        | Currick          | NY 807 880   |                                                                          |
| A0479        | Farmstead        | NY 8063 8943 | Smiddywell Rig                                                           |
| A0480        | Sheepfolds       | NY 8080 8900 |                                                                          |
| A0481        | Earthwork        | NY 80 89     | Boundary of possible D-plan enclosure                                    |
| A0482        | Earthwork        | NY 80 89     | Boundary of possible D-plan enclosure                                    |
| <u>A0483</u> | Earthwork        | NY 80 89     | Boundary of possible D-plan enclosure                                    |
| <u>A0484</u> | Earthwork        | NY 80 89     | Boundary of possible D-plan enclosure                                    |
| <u>A0504</u> | Quarry           | NY 8128 8777 | Quarry, sandstone                                                        |
| <u>A0505</u> | Earthwork        | NY 81 88     | D-plan enclosure                                                         |
| <u>A0506</u> | Farmstead        | NY 8175 8900 | North Sundaysight                                                        |
| <u>A0507</u> | Farmstead        | NY 8180 8913 | Sundaysight                                                              |
| <u>A0508</u> | Earthwork        | NY 81 89     |                                                                          |
| <u>A0509</u> | Quarry           | NY 8185 8966 | Limestone                                                                |
| <u>A0510</u> | Kiln             | NY 8180 8966 | Limekiln (remains) possibly two arches                                   |
| A0511        | Findspot         | NY 8163 8973 | Two flint flakes                                                         |
| <u>A0512</u> | Undetermined     | NY 814 896   | About 12 shallow pits, not bell pits or shake holes                      |
| A0513        | Earthwork        | NY 81 89     |                                                                          |
| A0514        | Building         | NY 8154 8994 | Remains of large building, with enclosures around it, some rig & furrow. |
| <u>A0515</u> | Quarry           | NY 8185 8966 | Probably limestone quarry, but heavily overgrown.                        |
| A0545        | Stone            | NY 8177 8893 | Sundaysight boundary stone                                               |
| A0559        | Sheepfold        | NY 8092 8841 | Cat Cleugh                                                               |