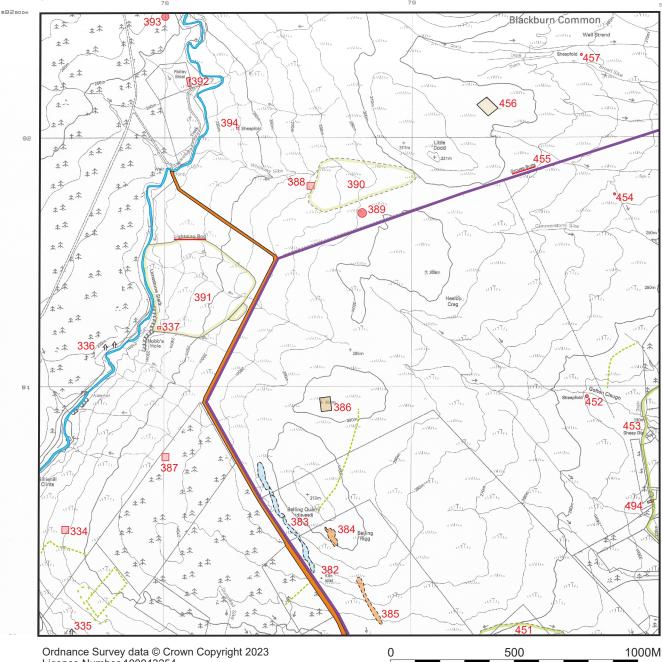

MAP H1: Summary List of Known and Suspected Archaeological & Historical Sites

| Site         | Туре            | Grid. Ref.   | Notes                                                    |
|--------------|-----------------|--------------|----------------------------------------------------------|
| A0334        | Building        | NY 7760 9043 | Possible site                                            |
| A0335        | Adits ?         | NY 776 900   | Coal workings possibly associated with                   |
|              |                 |              | Plashetts.                                               |
| <u>A0336</u> | Adits           | NY 778 911   | Coal workings                                            |
| A0337        | Building (rems) | NY 7798 9124 | Small stone building, perhaps a                          |
|              |                 |              | shieling                                                 |
| A0382        | Kiln            | NY 7864 9073 | Limekiln [Grundy's TAR-1]                                |
| A0383        | Quarry          | NY 78 90     | Belling Quarry (Limestone)                               |
| A0384        | Quarry          | NY 7868 9039 | Belling Quarry (Sandstone)                               |
| A0385        | Quarry          | NY 788 902   | Belling Quarry (Sandstone)                               |
| A0386        | Game park       | NY 7865 9093 | On Highgreen Dyke outcrop                                |
| A0387        | Building        | NY 7800 9072 | Possible site                                            |
| A0388        | Building        | NY 786 918   | Remains of building reported                             |
| A0389        | Adit            | NY 788 917   | Drift Mine reported                                      |
| <u>A0390</u> | Earthwork       | NY 788 918   | Possible enclosure                                       |
| A0391        | Earthwork       | NY 78 91     | Lightning Bog D-plan enclosure,                          |
|              |                 |              | contains rig & furrow.                                   |
| A0392        | House           | NY 7809 9222 | Ridley Shiel (formerly Blackburn)                        |
| A0393        | Barrow (?)      | NY 780 925   | Long Barrow, 2 lines of stones                           |
|              |                 |              | reported                                                 |
| A0394        | Sheepfold       | NY 7829 9204 | Sheepfold & working area.                                |
| <u>A0451</u> | Earthwork       | NY 79 89     | possible D-plan enclosure                                |
| A0452        | Sheepfold       | NY 7971 9096 | Goften Cleugh                                            |
| <u>A0453</u> | Sheep dip       | NY 7995 9080 |                                                          |
| <u>A0454</u> | Sheepfold       | NY 7982 9177 | Gimmerstone Sike                                         |
| A0455        | Grouse butts    | NY 795 918   | Little Dodd                                              |
| A0456        | Game park       | NY 793 921   | Little Dodd                                              |
| <u>A0457</u> | Sheepfold       | NY 7963 9233 | Broad Sike                                               |
| <u>A0494</u> | House           | NY 7996 9053 | Mid House (site of), shown on 1 <sup>st</sup> Ed OS map. |