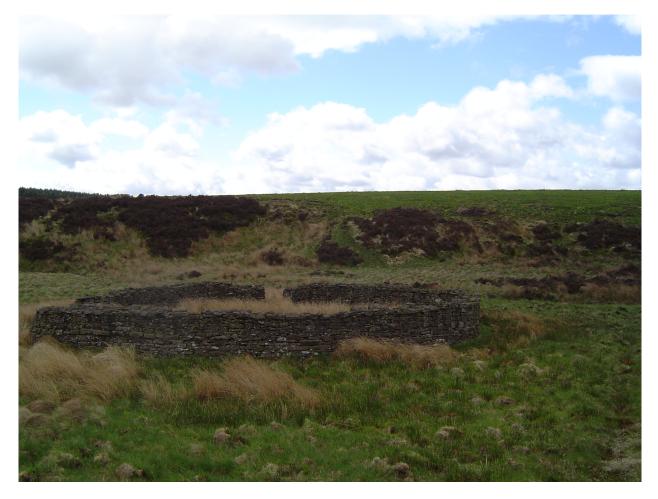

#### DESCRIPTION

Circular Sheepfold on left bank of the Tarret Burn

#### IMAGES