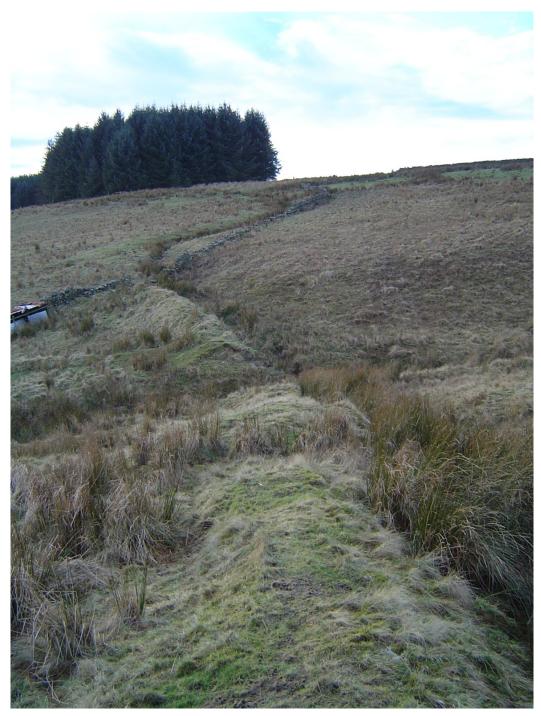

## DESCRIPTION

Former farm boundary or head dyke.

## **NOTES**

See also similar earthworks around Sundaysight and North Sundaysight.