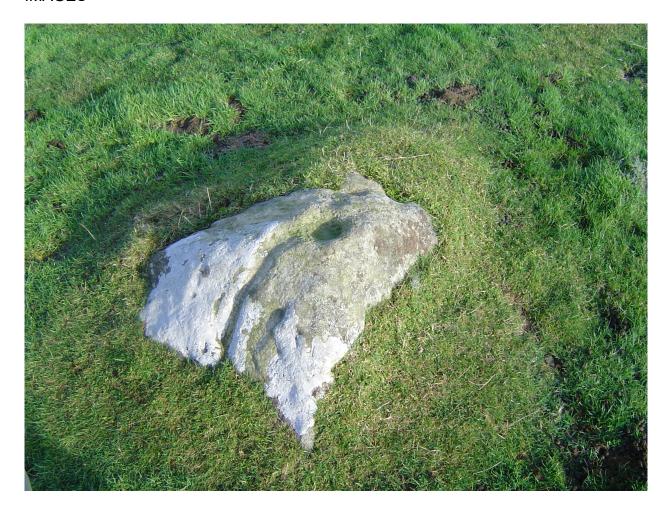

# stone with cup and groove marking A0470

| Site Type     | stone (with cup and groove marking) |  |
|---------------|-------------------------------------|--|
| Site Name     |                                     |  |
| Other Name(s) |                                     |  |
| Ownership     | Burnbank, Tarset, Hexham, NE48 1LY  |  |
| Related Sites |                                     |  |

### **IMAGES**