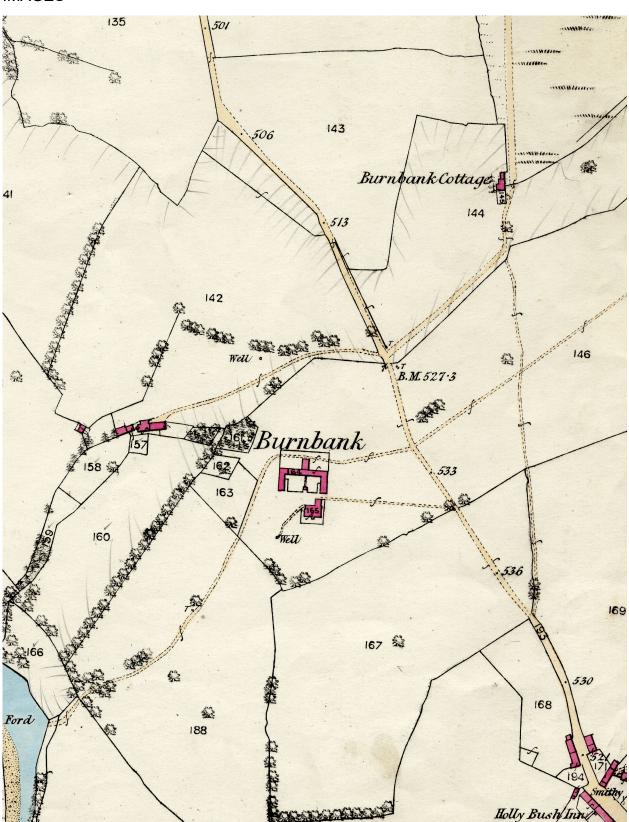

## **IMAGES**

1st Edition OS Map

# **EVIDENCE**

| Shown on 1 <sup>st</sup> | Edition of OS | ʻ 6 inch' Map | Northumberland | Old Series Sheet | 59 |
|--------------------------|---------------|---------------|----------------|------------------|----|
| Surveyed 186             | 2.            |               |                |                  |    |