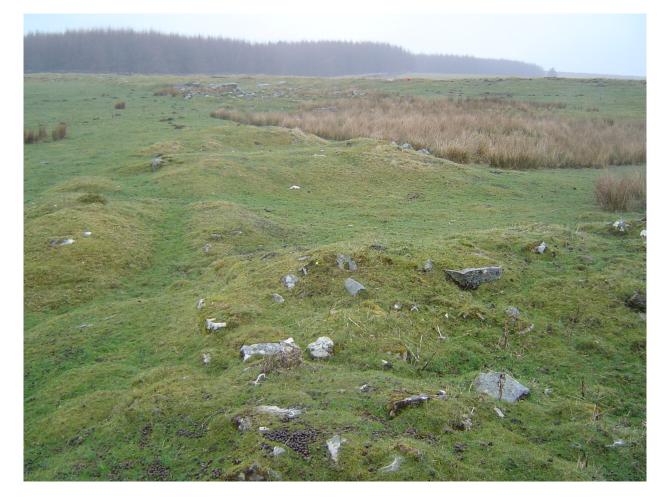

# DESCRIPTION

Remains of a building within a stone wall and small enclosures? Sheepfold(s)?