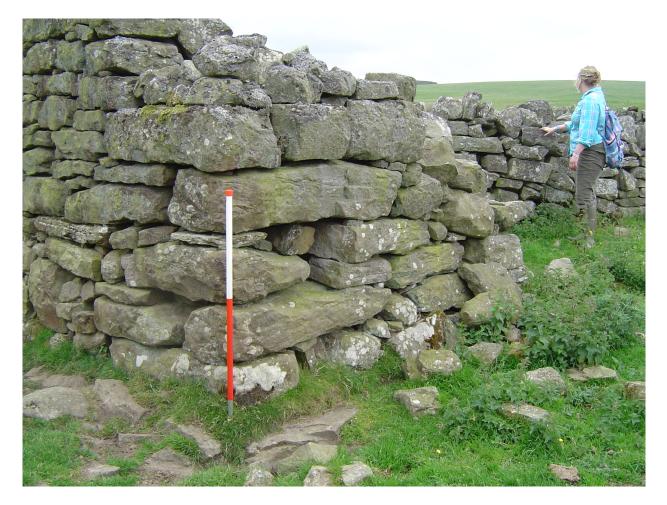

# DESCRIPTION

Ruins of a small house, not recorded, but may have been photographed by TAG.

#### IMAGES