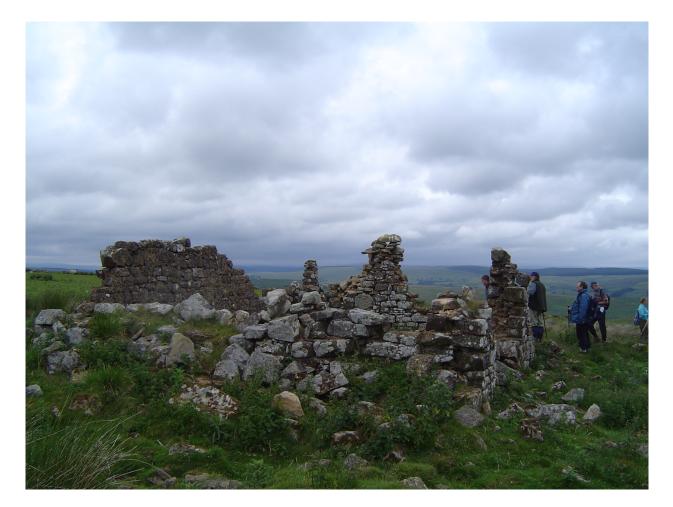

#### DESCRIPTION

Shown as a roofed building in 1862, but now in ruins. May have been associated with the nearby limestone quarry and limekiln.